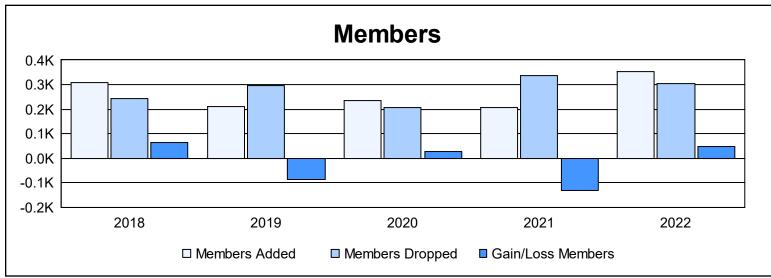

District LD 5

As of June 2022 Cumulative

| Year      | New<br>Clubs | Dropped<br>Clubs | Gain/<br>Loss<br>Clubs | New<br>Members | Charter<br>Members | Reinstate<br>Members | Transfer<br>Members | Total<br>Member<br>Added | Total<br>Members<br>Dropped | Gain/<br>Loss<br>Members |
|-----------|--------------|------------------|------------------------|----------------|--------------------|----------------------|---------------------|--------------------------|-----------------------------|--------------------------|
| 2017-2018 | 3            | 1                | 2                      | 191            | 102                | 7                    | 8                   | 308                      | 244                         | 64                       |
| 2018-2019 | 2            | 0                | 2                      | 139            | 51                 | 10                   | 11                  | 211                      | 298                         | -87                      |
| 2019-2020 | 4            | 0                | 4                      | 107            | 94                 | 12                   | 21                  | 234                      | 208                         | 26                       |
| 2020-2021 | 0            | 5                | -5                     | 133            | 13                 | 60                   | 2                   | 208                      | 338                         | -130                     |
| 2021-2022 | 4            | 6                | -2                     | 168            | 133                | 40                   | 10                  | 351                      | 305                         | 46                       |
| Average   | 3            | 2                | 0                      | 148            | 79                 | 26                   | 10                  | 262                      | 279                         | -16                      |