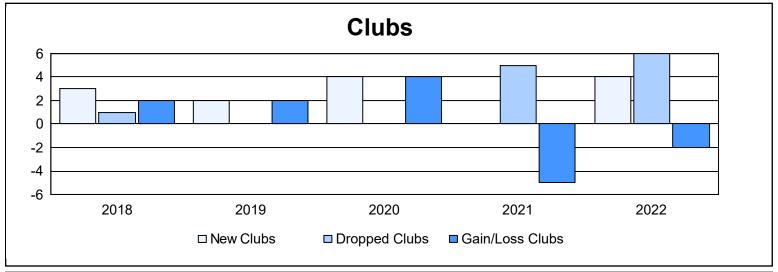

District LD 5

As of June 2022 Cumulative

| Year      | New<br>Clubs | Dropped<br>Clubs | Gain/<br>Loss<br>Clubs | New<br>Members | Charter<br>Members | Reinstate<br>Members | Transfer<br>Members | Total<br>Member<br>Added | Total<br>Members<br>Dropped | Gain/<br>Loss<br>Members |
|-----------|--------------|------------------|------------------------|----------------|--------------------|----------------------|---------------------|--------------------------|-----------------------------|--------------------------|
| 2017-2018 | 3            | 1                | 2                      | 191            | 102                | 7                    | 8                   | 308                      | 244                         | 64                       |
| 2018-2019 | 2            | 0                | 2                      | 139            | 51                 | 10                   | 11                  | 211                      | 298                         | -87                      |
| 2019-2020 | 4            | 0                | 4                      | 107            | 94                 | 12                   | 21                  | 234                      | 208                         | 26                       |
| 2020-2021 | 0            | 5                | -5                     | 133            | 13                 | 60                   | 2                   | 208                      | 338                         | -130                     |
| 2021-2022 | 4            | 6                | -2                     | 168            | 133                | 40                   | 10                  | 351                      | 305                         | 46                       |
| Average   | 3            | 2                | 0                      | 148            | 79                 | 26                   | 10                  | 262                      | 279                         | -16                      |